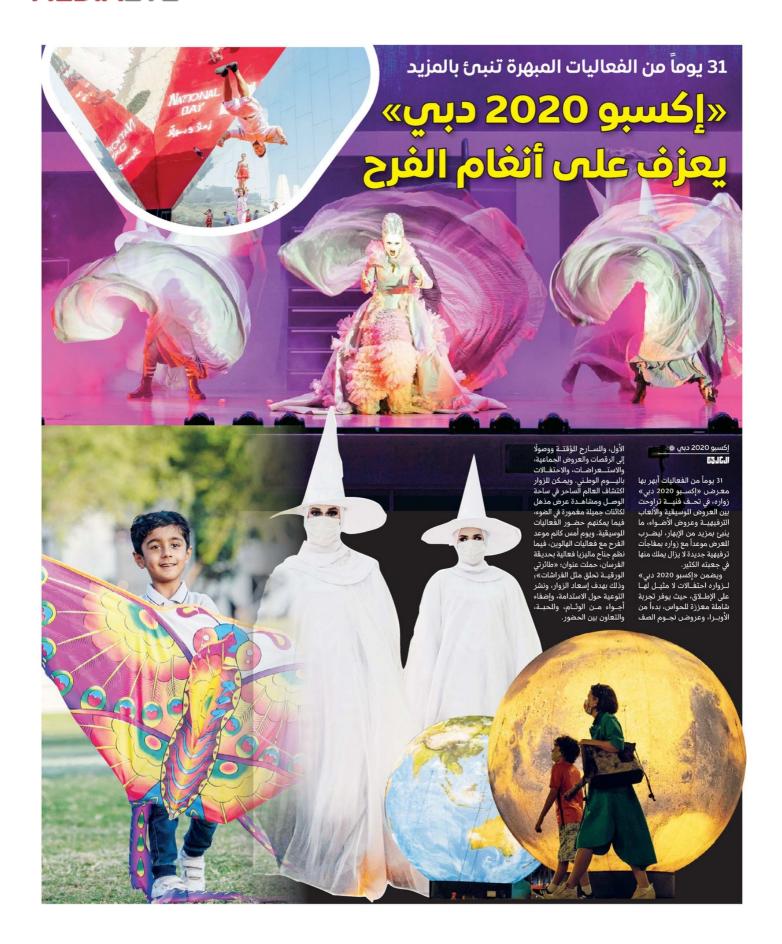

## Impressive "Expo" enters its second month

31 days of events in which "Expo 2020 Dubai" dazzled its visitors, to set a date with its visitors with new surprises, of which he still has many in his pocket, as the event enters its second month, inviting visitors to discover the enchanting world in Al Wasl Square, and among the destinations of 1 ...